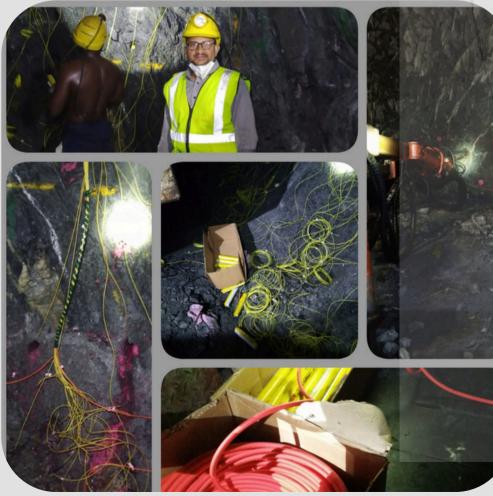

### **Communication System** (Mine Phone Installation)

## **Blasting & Excavation Works**

- 1. Methodology of Blasting
- Drilling & Blasting Design
- Securing Area
- Vibration Monitoring & Detonation Blast
- Transportation of Blasting Materials & Misfire Control

**Underground Blasting** 

**Surface Blasting** 