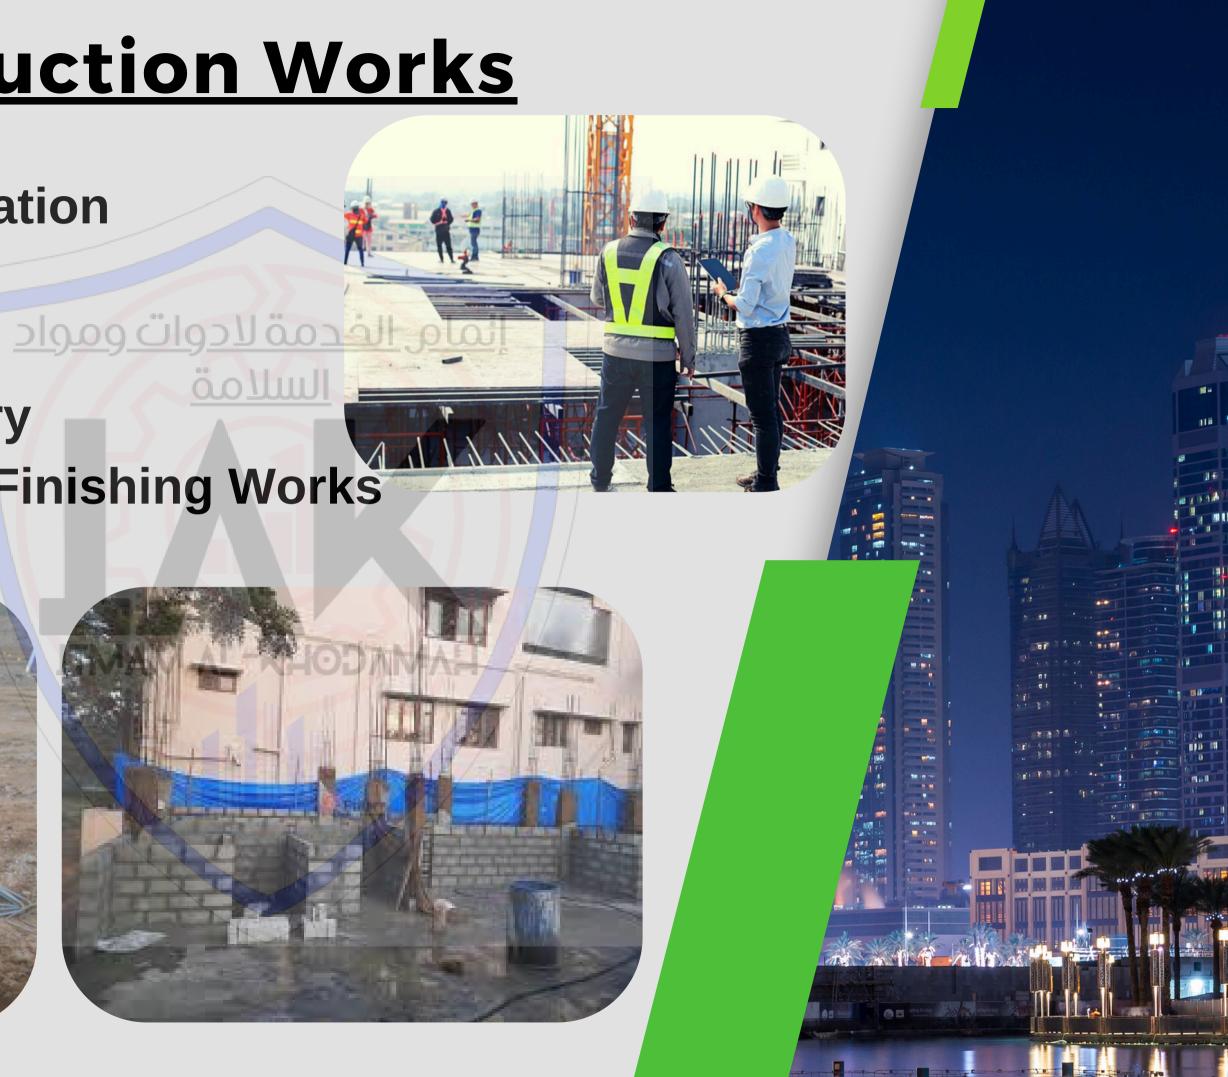

## **<u>Civil & Construction Works</u>**

- Excavation & Foundation
- Concrete / Shotcrete
- Reinforcement
- Block / Brick Masonry
- Roofing, Flooring & Finishing Works