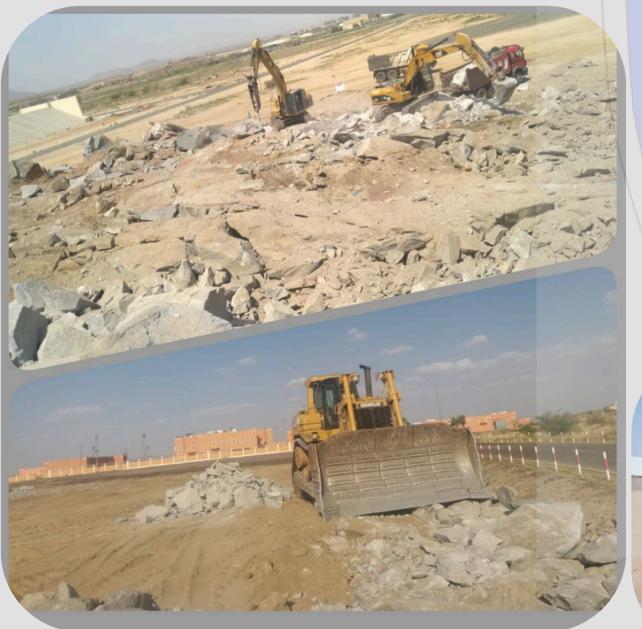

## **Blasting & Excavation Works**

- 1. Methodology of Blasting
- Drilling & Blasting Design
- Securing Area
- Vibration Monitoring & Detonation Blast
- Transportation of Blasting Materials & Misfire Control

**Underground Blasting** 

**Surface Blasting** 

### 2. Excavation Works

- Trench / Basement / Cut & Fill
- Slope & Pit / Benches
- Excavation Protection