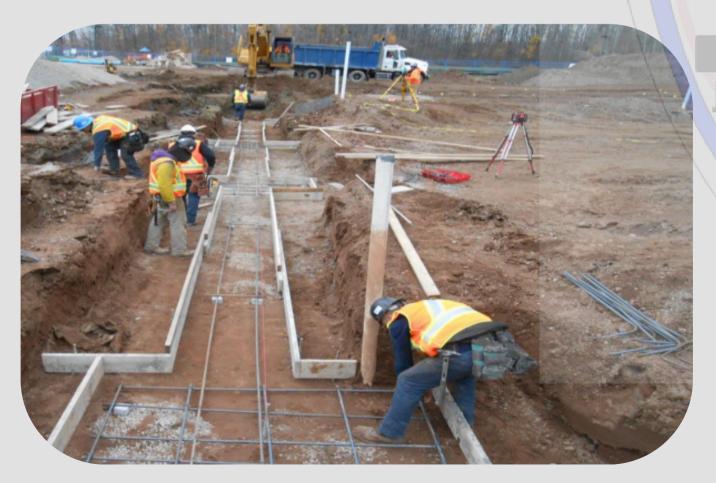

## **<u>Civil & Construction Works</u>**

- Excavation & Foundation
- Concrete / Shotcrete
- Reinforcement
- Block / Brick Masonry
- Roofing, Flooring & Finishing Works

### 2. Excavation Works

- Trench / Basement / Cut & Fill
- Slope & Pit / Benches
- Excavation Protection