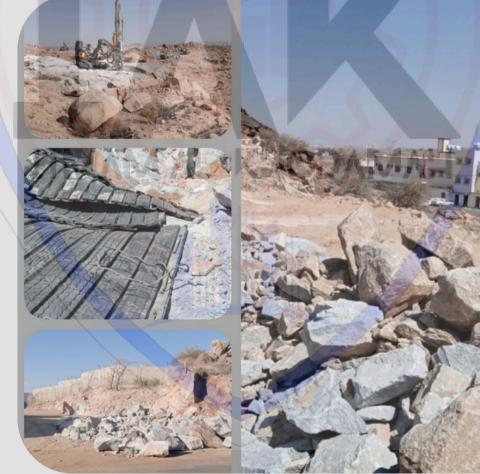

## **Blasting & Excavation Works**

- 1. Methodology of Blasting
- Drilling & Blasting Design
- Securing Area
- Vibration Monitoring & Detonation Blast
- Transportation of Blasting Materials & Misfire Control

**Underground Blasting** 

**Surface Blasting** 

### 2. Excavation Works

- Trench / Basement / Cut & Fill
- Slope & Pit / Benches
- Excavation Protection