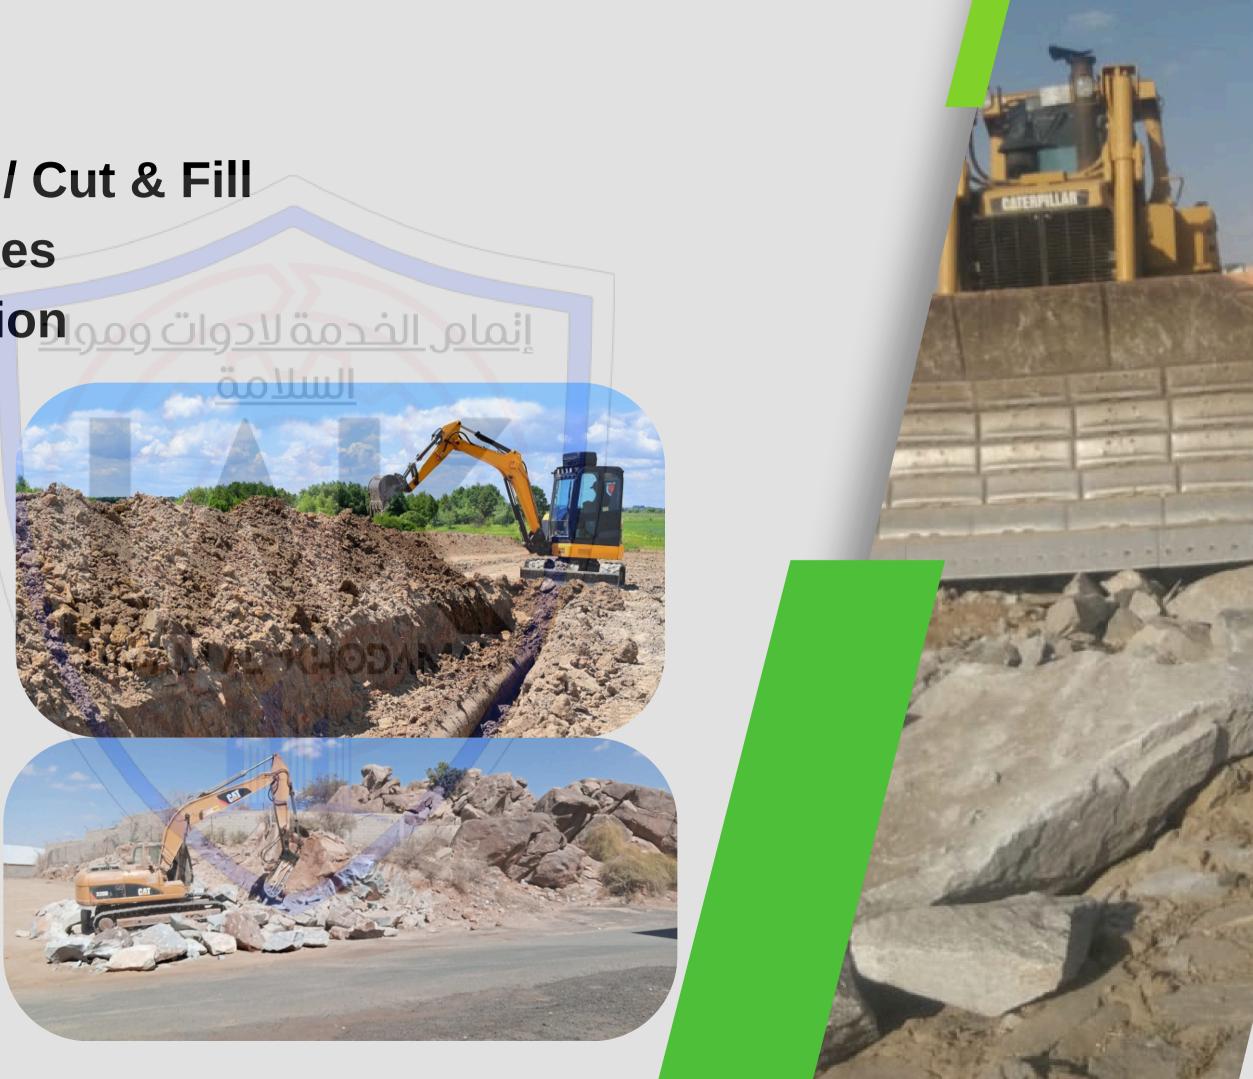

### 2. Excavation Works

- Trench / Basement / Cut & Fill
- Slope & Pit / Benches
- Excavation Protection