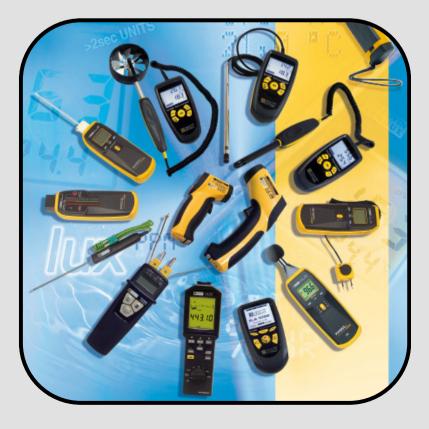

- Scope: Comprehensive fire suppression and detection systems for a large warehouse.
  - Outcome: Safeguarding of inventory and infrastructure, reducing risk and liability.







- Installation & Maintenance
- DG O&M And ATS Panel Installation
- OHS & Environment Equipment
  Supplier
- MEP Equipment & Tools Supplier
- Heavy Equipment Supplier
- Construction Works
- Blasting & Excavation Works











### **Fire Alarm Panel & Devices**







### **Duct & Exhaust Fan**





### **Fire Ball Installed in Electrical DB**

### **Fire Hose Installation**



ITMAM AL-KHODAMAH

### **Communication System** (Mine Phone Installation)



## **DG O&M And ATS Panel Installation**







## <u>OHS & Environment Equipment Supplier</u>





### Personal Protective Equipment (PPE)

ITMAM AL-KHODAMAH



### **Environmental Equipment**

## **MEP Equipement & Tools Supplier**





## <u>Heavy Equipment Supplier</u>







## **<u>Civil & Construction Works</u>**

- Excavation & Foundation
- Concrete / Shotcrete
- Reinforcement
- Block / Brick Masonry
- Roofing, Flooring & Finishing Works





## **Blasting & Excavation Works**

- 1. Methodology of Blasting
- Drilling & Blasting Design
- Securing Area
- Vibration Monitoring & Detonation Blast
- Transportation of Blasting Materials & Misfire Control



**Underground Blasting** 



**Surface Blasting** 



### 2. Excavation Works

- Trench / Basement / Cut & Fill
- Slope & Pit / Benches
- Excavation Protection







### <u>Our Management Team</u>

- Managers ..... 03
- Engineers (Elec/Mech/Civil)..... 03
- Blasting Engineer / Blaster .....