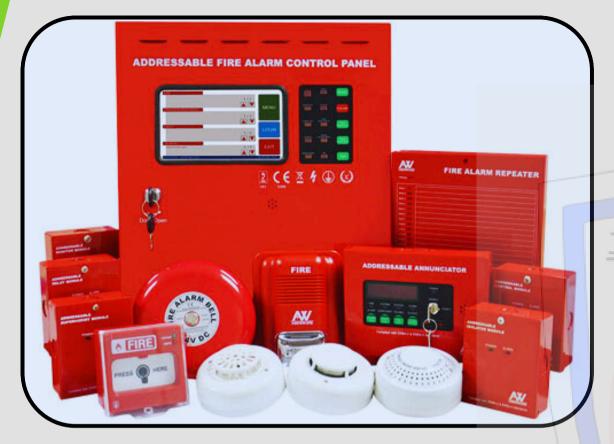

and protection of critical machinery in a high-risk environment.

ITMAM AL-KHODAMAH

- 3. Retail Store Fire Detection and Alarm System
  - Scope: Deployment of a fire detection and alarm system tailored for a large retail chain.



- Outcome: Increased safety for customers and employees, with early detection capabilities leading to faster response times.
- 4. Warehouse Fire Safety Solutions
  - Scope: Comprehensive fire suppression and detection systems for a large warehouse.
  - Outcome: Safeguarding of inventory and infrastructure, reducing risk and liability.







- Installation & Maintenance
- DG O&M And ATS Panel Installation
- OHS & Environment Equipment
  Supplier
- MEP Equipment & Tools Supplier
- Heavy Equipment Supplier
- Construction Works
- Blasting & Excavation Works











### **Fire Alarm Panel & Devices**







### **Duct & Exhaust Fan**





### **Fire Ball Installed in Electrical DB**

### **Fire Hose Installation**



ITMAM AL-KHODAMAH

### **Communication System** (Mine Phone Installation)



## **DG O&M And ATS Panel Installation**







## <u>OHS & Environment Equipment Supplier</u>





### Personal Protective Equipment (PPE)

ITMAM AL-KHODAMAH



### **Environmental Equipment**

## **MEP Equipement & Tools Supplier**





## <u>Heavy Equipment Supplier</u>







## **<u>Civil & Construction Works</u>**

- Excavation & Foundation
- Concrete / Shotcrete
- Reinforcement
- Block / Brick Masonry
- Roofing, Flooring & Finishing Works





## **Blasting & Excavation Works**

- 1. Methodology of Blasting
- Drilling & Blasting Design
- Securing Area